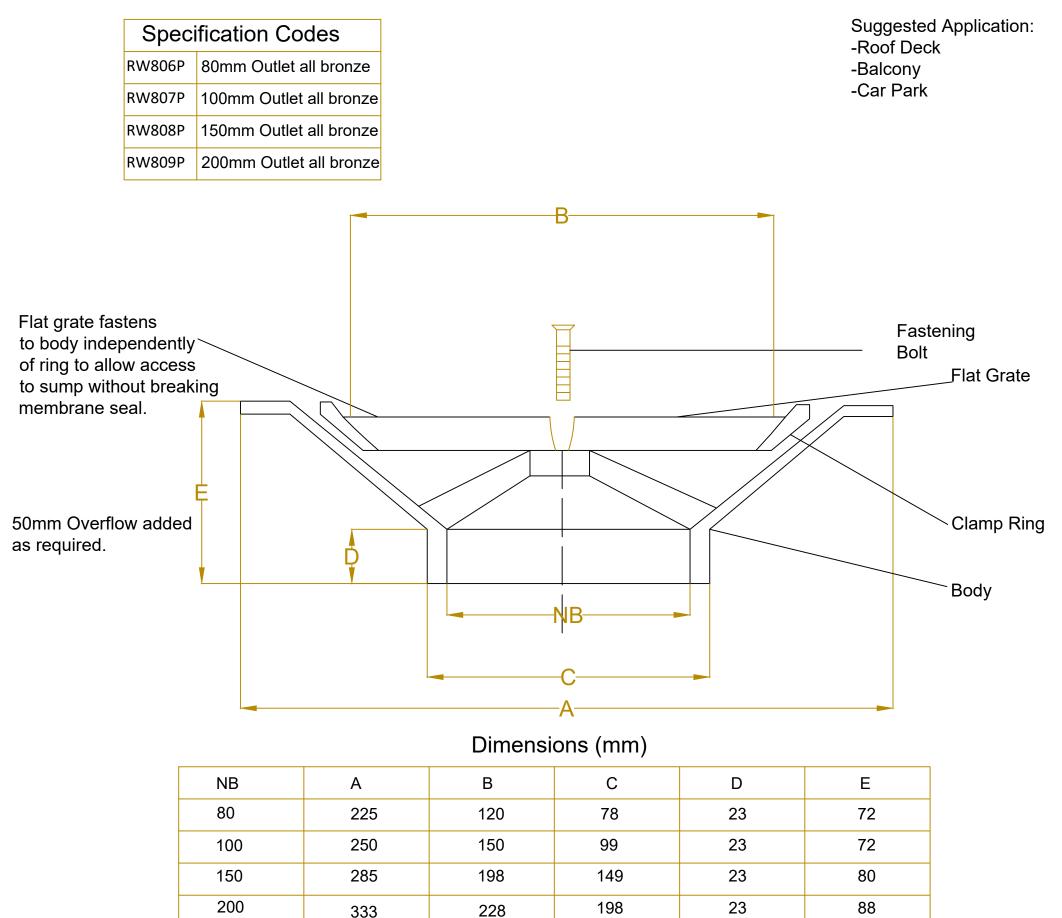

## METABRONZE "COMPAC" CLAMTITE FLAT GRATE

|   | 000 |  | 1 1 |
|---|-----|--|-----|
|   |     |  | 1 1 |
|   |     |  | 1 1 |
| • |     |  |     |

| Outlet size                    | 50mm         | 65mm         | 80mm         | 100mm        | 150mm        | 200mm        |
|--------------------------------|--------------|--------------|--------------|--------------|--------------|--------------|
| Suitable for fitting to PVC    | $\checkmark$ | $\checkmark$ | $\checkmark$ | $\checkmark$ | $\checkmark$ | $\checkmark$ |
| Suitable for Brazing to Copper |              |              | $\checkmark$ | $\checkmark$ | $\checkmark$ | $\checkmark$ |